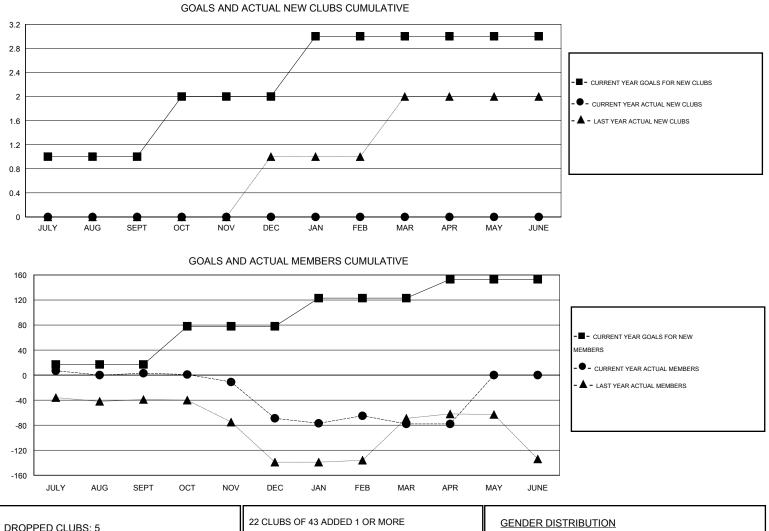

## GMT: Elena Appiani

GMT CA 4

|               |                  | Clubs            |                  |                  | Members               |                    |                                     |                    |                  |  |
|---------------|------------------|------------------|------------------|------------------|-----------------------|--------------------|-------------------------------------|--------------------|------------------|--|
|               | RESU             | TS FOR 2015-2016 | i                |                  | RESULTS FOR 2015-2016 |                    |                                     |                    |                  |  |
| QUARTER       | NEW CLUB<br>GOAL | NEW CLUBS        | DROPPED<br>CLUBS | NET<br>GAIN/LOSS | QUARTER               | NEW MEMBER<br>GOAL | CHARTER AND<br>NEW MEMBERS<br>ADDED | DROPPED<br>MEMBERS | NET<br>GAIN/LOSS |  |
| JULY/AUG/SEPT | 1                | 0                | 2                | -2               | JULY/AUG/SEPT         | 17                 | 39                                  | 36                 | 3                |  |
| OCT/NOV/DEC   | 1                | 0                | 2                | -2               | OCT/NOV/DEC           | 61                 | 10                                  | 82                 | -72              |  |
| JAN/FEB/MAR   | 1                | 0                | 1                | -1               | JAN/FEB/MAR           | 45                 | 31                                  | 40                 | -9               |  |
| APR/MAY/JUNE  | 0                | 0                | 0                | 0                | APR/MAY/JUNE          | 30                 | 7                                   | 7                  | 0                |  |

| DROPPED CLUBS: 5 |     | 22 CLUBS OF 43 ADDED 1 OR MORE | GENDER DISTRIBUTION |              |     |
|------------------|-----|--------------------------------|---------------------|--------------|-----|
|                  |     | NEW MEMBERS                    | MALE                | 402 (41.88%) |     |
|                  |     | 1                              | FEMALE              | 558 (58.13%) |     |
| DROPPED MEMBERS  |     |                                |                     |              |     |
| DECEASED         | 8   | CLICK HERE FOR HEALTH          |                     |              | 105 |
| CLUB CANCELLED   | 45  | ASSESSMENT DATA                | FAMILY UNIT MEMBER  | RS           | 105 |
| OTHER            | 112 |                                | HEAD OF HOUSEHOLD   |              | 51  |
| TOTAL            | 165 |                                | NON-HEAD OF HOUSE   | 54           |     |
|                  |     |                                |                     |              |     |